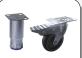

# **GENERAL FEATURES**

| GN2/1 Freezer upright cabinet                           | • |
|---------------------------------------------------------|---|
| Stainless Steel exterior and interior                   | • |
| Plastic thermal-braker as chamber body frame (Heated)   | • |
| Ventilated Cooling                                      | • |
| Evaporator with anti-corrosion treatment                | • |
| Hot gas defrost system                                  | • |
| Foaming Agent Cyclopentane (80mm)                       | • |
| Curved edge for easy cleaning                           | • |
| Digital Thermostat                                      | • |
| White backlit main switch                               | • |
| LED light and lock fitted as standard                   | • |
| Removable Gasket                                        | • |
| Door with self closing door                             | • |
| Foamed door handle                                      | • |
| Adjustable shelves GN2/1: 6 + 2 + 1 middle              | • |
| N.4 S/S Adjustable feet - (Lockable castor as Optional) | • |
| Energy efficiency class: D                              | • |