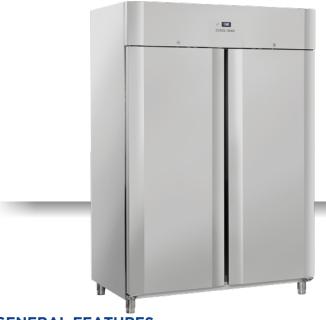

# **GENERAL FEATURES**

| GN2/1 Freezer upright cabinet                           | • |
|---------------------------------------------------------|---|
| Stainless Steel exterior and interior                   | • |
| Plastic thermal-braker as chamber body frame (Heated)   | • |
| Ventilated Cooling                                      | • |
| Evaporator with anti-corrosion treatment                | • |
| Hot gas defrost system                                  | • |
| Foaming Agent Cyclopentane (80mm)                       | • |
| Curved edge for easy cleaning                           | • |
| Digital Thermostat                                      | • |
| White backlit main switch                               | • |
| LED light and lock fitted as standard                   | • |
| Removable Gasket                                        | • |
| Door with self closing door                             | • |
| Foamed door handle                                      | • |
| Adjustable shelves GN2/1: 6 + 2 + 1 middle              | • |
| N.4 S/S Adjustable feet - (Lockable castor as Optional) | • |
| Energy efficiency class: D                              | • |

### **TECHNICAL SPECIFICATIONS**

| Capacity                         | 1255 L         |
|----------------------------------|----------------|
| Temperature                      | -18° ~ -22°C   |
| Consumption                      | 11.501 kWh/24h |
| Rated Power                      | 733 W          |
| Noise level                      | 58 dB(A)       |
| Net Weight                       | 172.00 Kg      |
| Gross Weight                     | 196.00 Kg      |
| External Dimensions (WxDxH mm)   | 1400x823x2075  |
| Internal Dimensions (WxDxH mm)   | 1234x685x1485  |
| Packaging dimensions (WxDxH mm)  | 1420x840x2120  |
| Loading quantities 20'/40'/40'HQ | 10/22/22       |