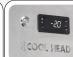

### **DETAILS**

Evaporator with anti-corrosion treatment

Inner stainless steel waved guides

Anti-condensation Lock fitted as "thermal-braker" on standard door frame

Digital control and white backlit main switch