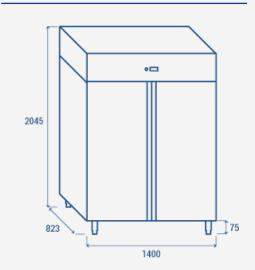

## **PRODUCT DIMENSIONS**

### **TECHNICAL SPECIFICATIONS**

| Capacity                         | 1255 L         |
|----------------------------------|----------------|
| Temperature                      | -18° ~ -22°C   |
| Consumption                      | 11.501 kWh/24h |
| Rated Power                      | 733 W          |
| Noise level                      | 58 dB(A)       |
| Net Weight                       | 172.00 Kg      |
| Gross Weight                     | 196.00 Kg      |
| External Dimensions (WxDxH mm)   | 1400x823x2075  |
| Internal Dimensions (WxDxH mm)   | 1234x685x1485  |
| Packaging dimensions (WxDxH mm)  | 1420x840x2120  |
| Loading quantities 20'/40'/40'HQ | 10/22/22       |